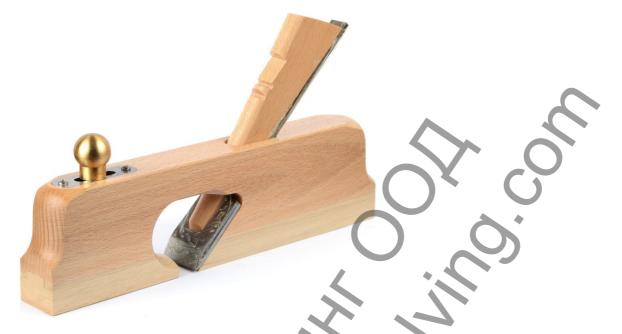

## **Rabbet Plane PREMIUMPLUS**

The Rabbet Plane PREMIUMPLUS is a narrow plane, which is used for perfecting grooves, rebates, moldings and door or window frames. The body is made up of beech with hornbeam sole. The blade is inserted near the centre of the body at an angle of 45 degrees to the planed surface, and the blade covers the entire width of the plane. The chipbreaker breaks chips from the planed material and removes them away from the planed surface. The Rabbet Plane PREMIUMPLUS has an adjustable front sole, which enables the customization of the lenght front sole from to the blade.